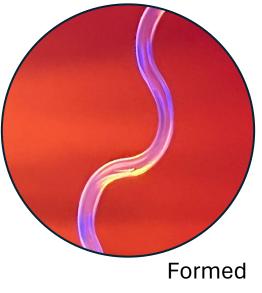

### EXTRUSION EXPERTS

SiMEDEx' recent technical achievements include micro-tubing with wall dimensions as thin as 0.002" various types of reinforced tubes, layered geometries containing antimicrobial additives, and multi-lumen twisted tubes meeting tolerances of less than 0.001".