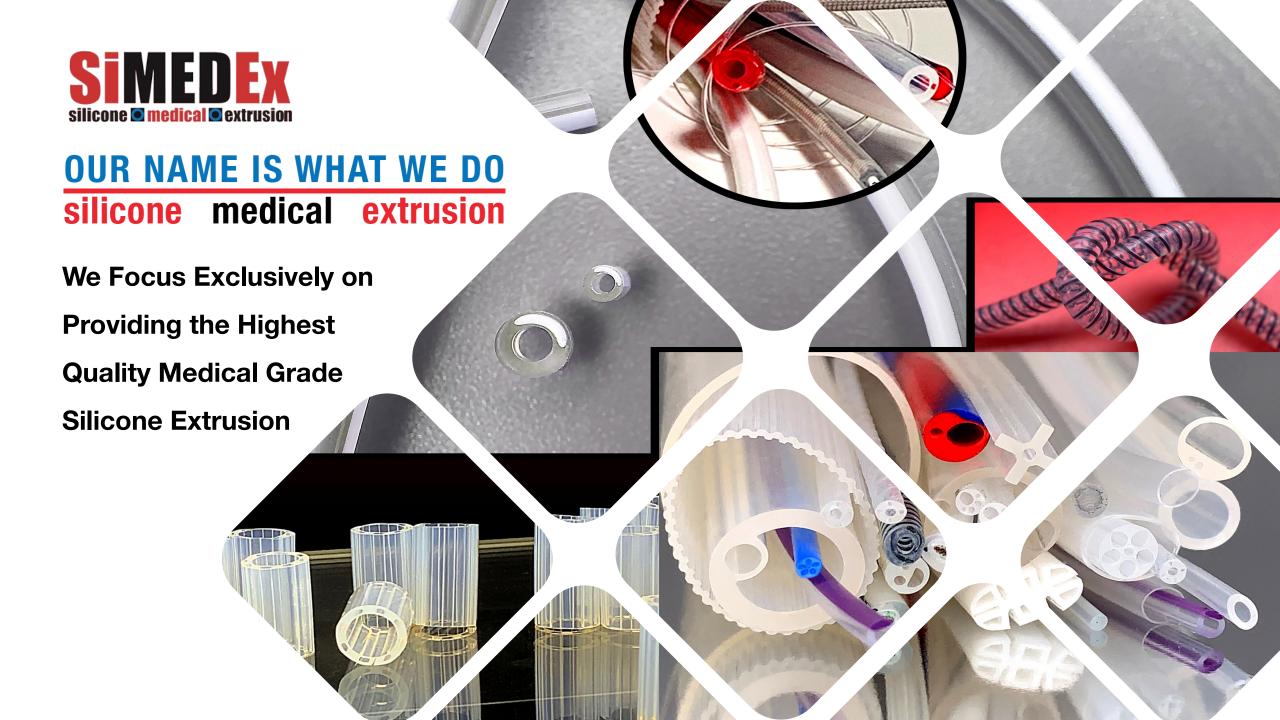

### EXTRUSION EXPERTS

SiMEDEx' recent technical achievements include micro-tubing with wall dimensions as thin as 0.002" various types of reinforced tubes, layered geometries containing antimicrobial additives, and multi-lumen twisted tubes meeting tolerances of less than 0.001".