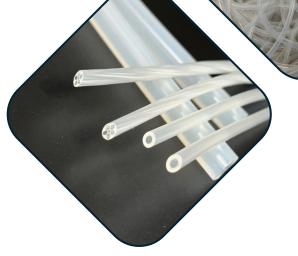

Multi-Lumen

### EXTRUSION EXPERTS

SiMEDEx' recent technical achievements include micro-tubing with wall dimensions as thin as 0.002" various types of reinforced tubes, layered geometries containing antimicrobial additives, and multi-lumen twisted tubes meeting tolerances of less than 0.001".