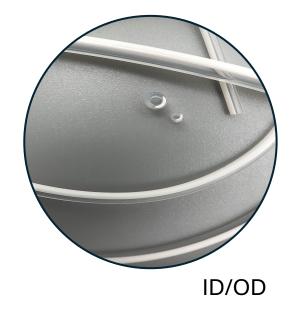

### EXTRUSION EXPERTS

SiMEDEx' recent technical achievements include micro-tubing with wall dimensions as thin as 0.002" various types of reinforced tubes, layered geometries containing antimicrobial additives, and multi-lumen twisted tubes meeting tolerances of less than 0.001".