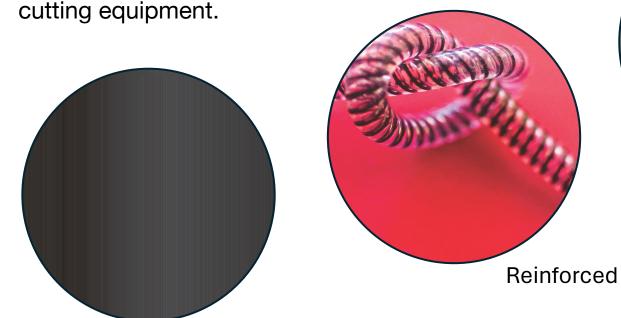

#### ONE SINGULAR FOCUS

SiMEDEx' singular focus on silicone extrusion allows the company to concentrate its capital investments on equipment required for best-in class extrusion.

SiMEDEx' manufacturing equipment list includes extruders of various sizes, vertical and horizontal curing ovens, post cure ovens, and both in-line and off-line automated

### EXTRUSION EXPERTS

SiMEDEx' recent technical achievements include micro-tubing with wall dimensions as thin as 0.002" various types of reinforced tubes, layered geometries containing antimicrobial additives, and multi-lumen twisted tubes meeting tolerances of less than 0.001".